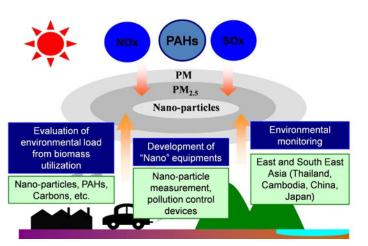

## Research fields

### 金沢大学 KANAZAWA

### —Civil and Environmental Engineering

Atmospheric environment and Pollution control

Mitsuhiko HATA

**Professor** 

Environmental Materials

Masashi OHASHI

Associate Professor Yuri NISHIWAKI

Urban planning