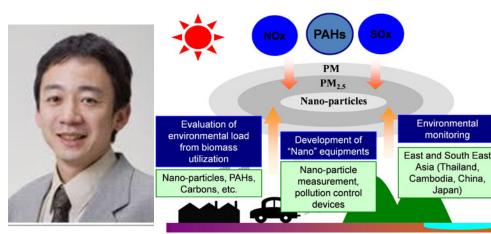

## **Division of Civil and Environmental Engineering**

Atmospheric environment and Pollution control

Professor Masami FURUUCHI

Associate Professor Mitsuhiko HATA

Professor Kenji TANIGUCHI

Water Cycle by the approach of Natural Science as